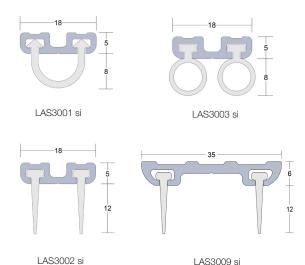

### Gap sizes

LAS3001 si - 6mm/13mm.

LAS3002 si - 10mm/17mm.

LAS3003 si - 7mm/13mm.

LAS3009 si - 12mm/18mm.

### Fixing method

Face-fixed, semi-rebated or fully rebated.

Fixing screws are supplied.

Fixing holes are pre-drilled.

Once the aluminium carrier is fixed, the rubber gasket slides easily into place.

Note: these seals cannot be adjusted once fitted.

### Finishes

Silver anodised aluminium with grey silicone rubber insert.