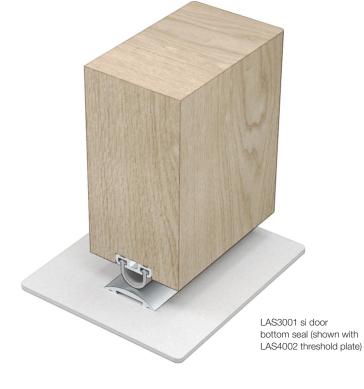

### Fixing method

Face-fixed, semi-rebated or fully rebated.

Fixing screws are supplied.

Fixing holes are pre-drilled.

Once the aluminium carrier is fixed, the rubber gasket slides easily into place.

Note: these seals cannot be adjusted once fitted.